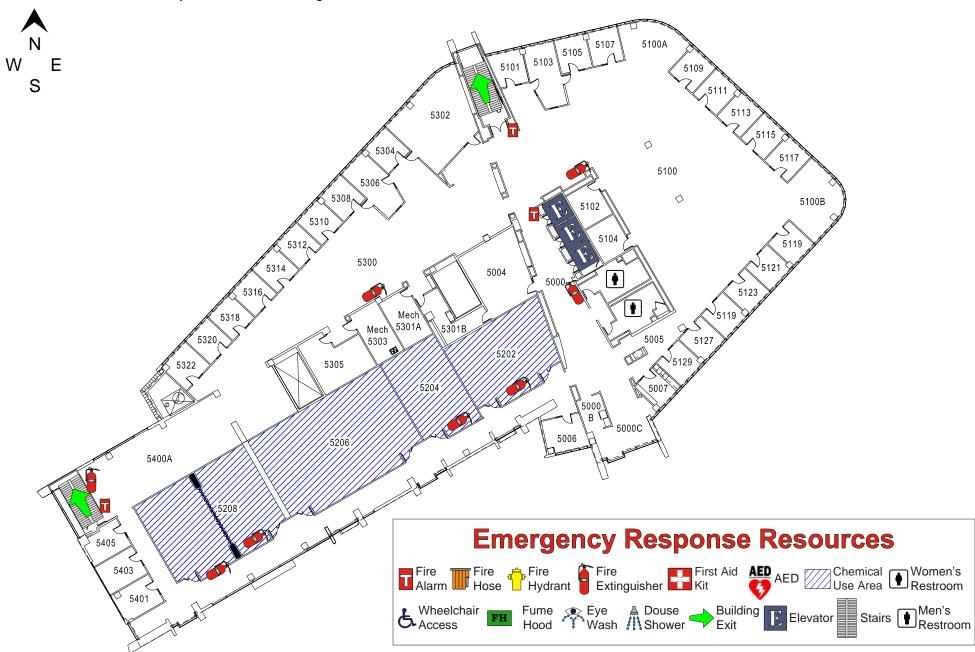

UCSD Map Page: 3 UCSD Map Grid: I-15, I-16

CAAN: 6661

CALIFORNIA INSTITUTE FOR TELECOMMUNICATIONS AND INFORMATION TECHNOLOGY – FIFTH FLOOR

**24-HOUR CONTACT:** (858) 534-4357

BUSINESS ADDRESS: 9500 Gilman Drive, La Jolla, CA 92093