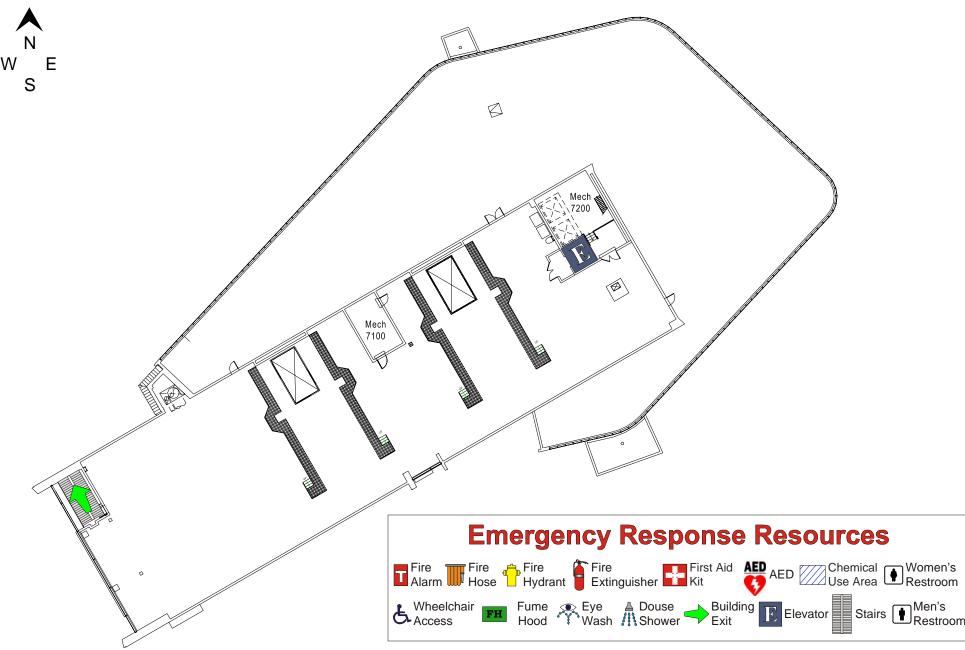

UCSD Map Page: 3 UCSD Map Grid: I-15, I-16

CAAN: 6661

CALIFORNIA INSTITUTE FOR TELECOMMUNICATIONS AND INFORMATION TECHNOLOGY – ROOF

**DESCRIPTION: Mechanical Rooms, Roof**