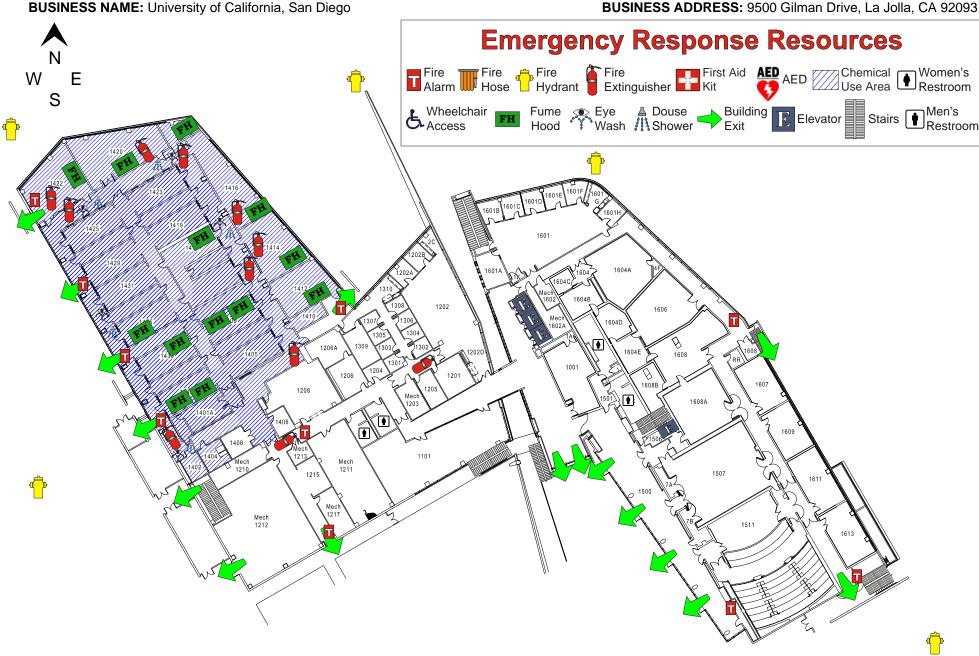

BUSINESS ADDRESS: 9500 Gilman Drive, La Jolla, CA 92093

UCSD Map Page: 3 UCSD Map Grid: I-15, I-16

CAAN: 6661

CALIFORNIA INSTITUTE FOR TELECOMMUNICATIONS AND INFORMATION TECHNOLOGY - FIRST FLOOR

**DESCRIPTION: Offices, Auditorium, Mechanical Rooms** 

**24-HOUR CONTACT:** (858) 534-4357

BUSINESS ADDRESS: 9500 Gilman Drive, La Jolla, CA 92093

UCSD Map Page: 3 UCSD Map Grid: I-15, I-16

CAAN: 6661

INFORMATION TECHNOLOGY - SECOND FLOOR

BUSINESS NAME: University of California, San Diego