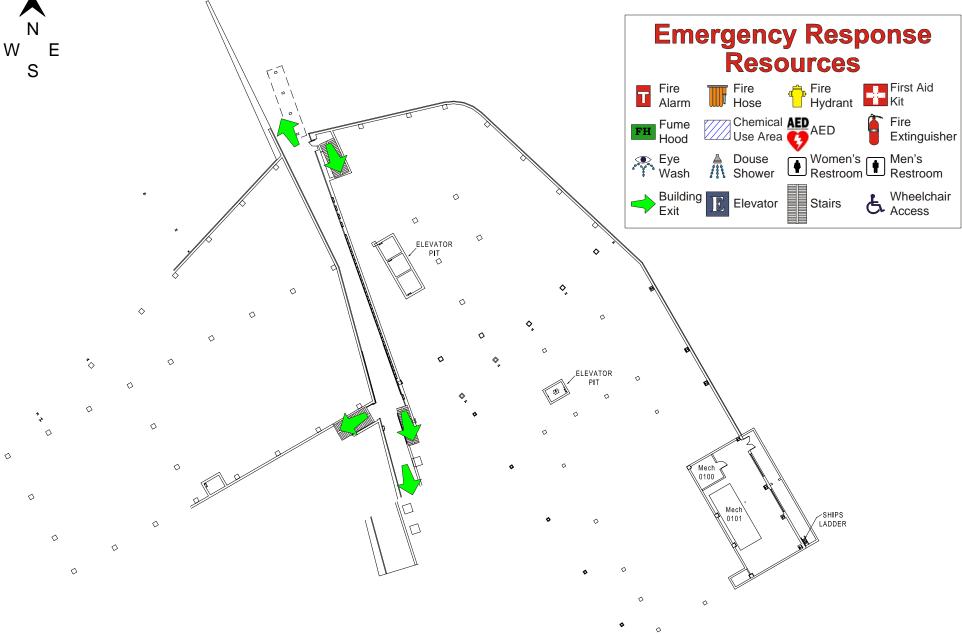

UCSD Map Page: 3 UCSD Map Grid: I-15, I-16

CAAN: 6661

CALIFORNIA INSTITUTE FOR TELECOMMUNICATIONS AND **INFORMATION TECHNOLOGY - BASEMENT** 

**DESCRIPTION: Mechanical Rooms** 

**24-HOUR CONTACT:** (858) 534-4357