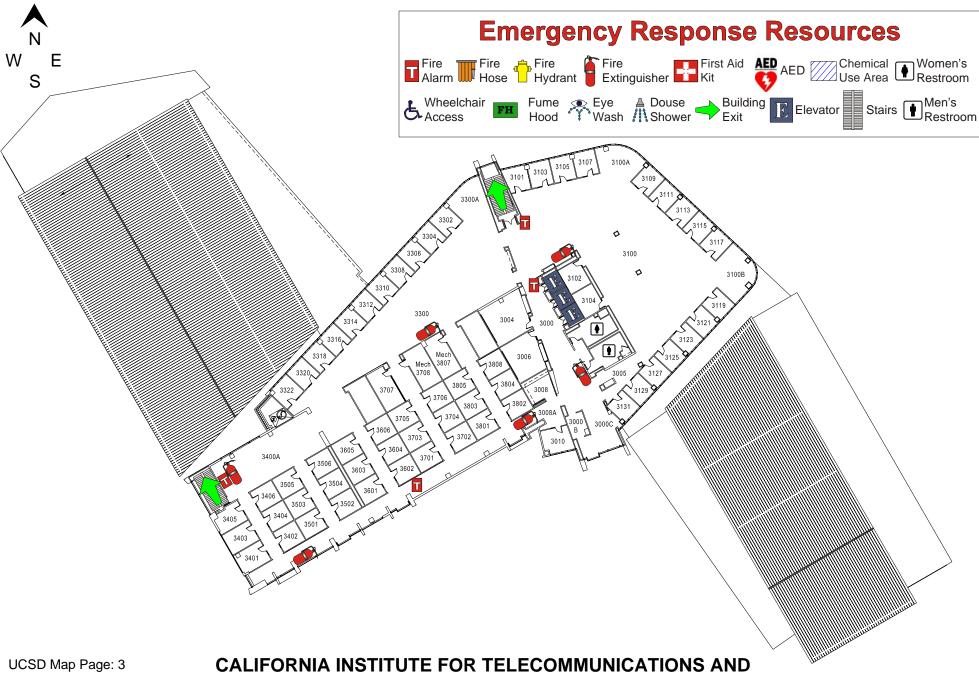

**24-HOUR CONTACT:** (858) 534-4357

BUSINESS ADDRESS: 9500 Gilman Drive, La Jolla, CA 92093

UCSD Map Grid: I-15, I-16

**DESCRIPTION: Offices, Mechanical Rooms, Roof** CAAN: 6661

INFORMATION TECHNOLOGY – THIRD FLOOR

## CALIFORNIA INSTITUTE FOR TELECOMMUNICATIONS AND INFORMATION TECHNOLOGY – FOURTH FLOOR

BUSINESS NAME: University of California, San Diego

**24-HOUR CONTACT:** (858) 534-4357

BUSINESS ADDRESS: 9500 Gilman Drive, La Jolla, CA 92093