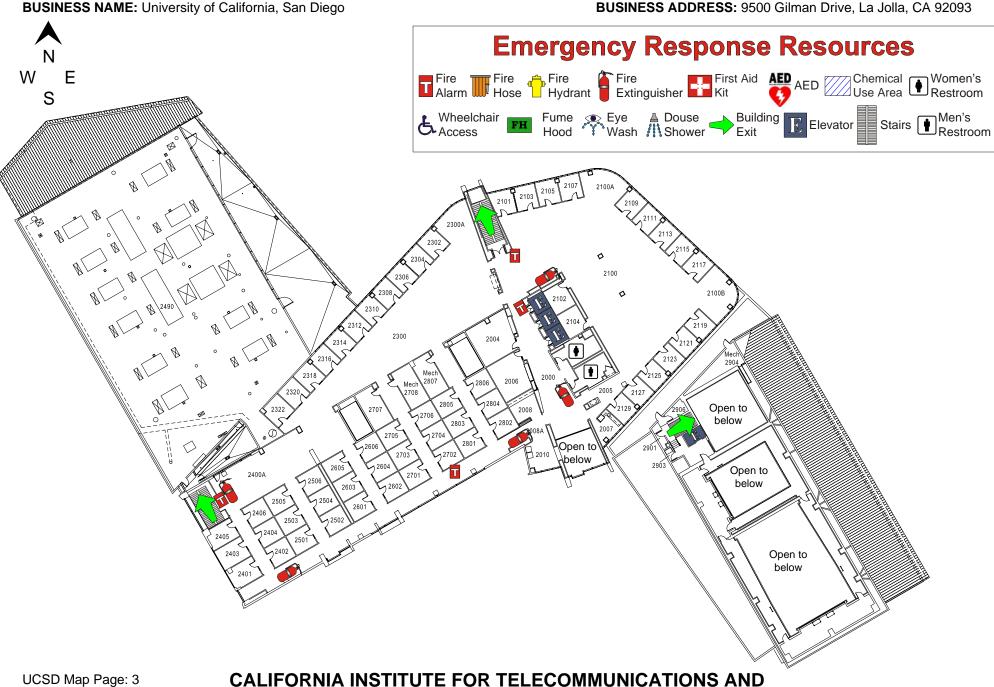

**24-HOUR CONTACT:** (858) 534-4357

BUSINESS ADDRESS: 9500 Gilman Drive, La Jolla, CA 92093

UCSD Map Grid: I-15, I-16

**DESCRIPTION: Offices, Mechanical Rooms, Roof** CAAN: 6661

INFORMATION TECHNOLOGY – THIRD FLOOR