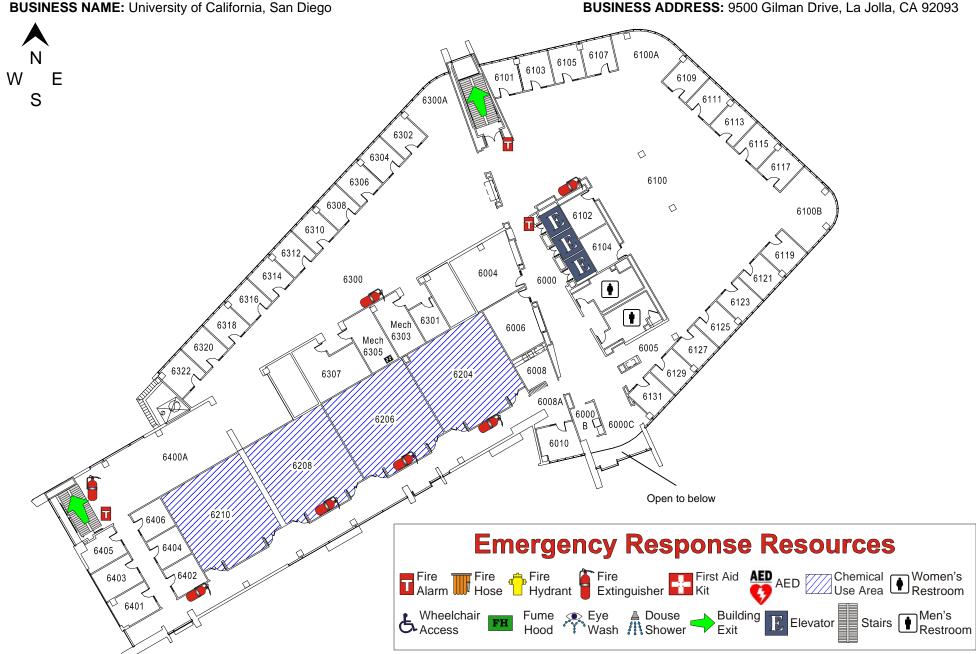

UCSD Map Page: 3 UCSD Map Grid: I-15, I-16

CAAN: 6661

CALIFORNIA INSTITUTE FOR TELECOMMUNICATIONS AND **INFORMATION TECHNOLOGY – SIXTH FLOOR** 

BUSINESS NAME: University of California, San Diego

BUSINESS ADDRESS: 9500 Gilman Drive, La Jolla, CA 92093