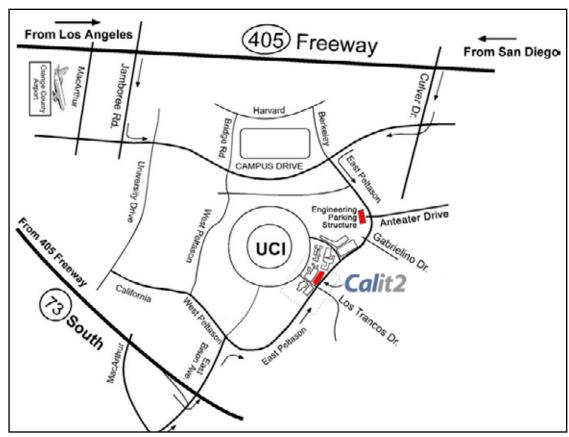

# Directions and Parking for Calit2 Building at the University of California, Irvine

## From LAX or Long Beach Area:

Take the 405 South to the 73 South.

On the 73 South exit Bison Road (the last exit before the toll road begins) and turn left on to Bison.

Turn right onto East Peltason.

Turn left onto Anteater Drive into Engineering Parking Structure to park.

Exit structure by foot to East Peltason and follow pedestrian signs to Calit2.

# From El Toro, Laguna Beach or the San Diego Area:

Take the 405 North, exit Culver Drive (turn left).

Travel Culver, turn right on Campus Drive.

Turn left on East Peltason.

Turn right onto Anteater Drive into Engineering Parking Structure to park.

# From John Wayne Airport:

Take MacArthur Blvd heading West.
Make a left turn onto Campus Drive.

Turn right on East Peltason.

Turn right onto Anteater Drive into Engineering Parking Structure to park.

Exit structure by foot to East Peltason and follow pedestrian signs to Calit2